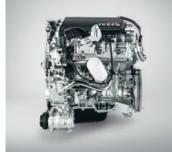

### TOP PERFORMANCE IN ALL APPLICATIONS

True to its heritage, the Daily is the only vehicle in its segment to offer two engines optimised for top performance in every assignment: the 2.3-litre F1A engine, now available in both light- and heavy-duty homologation with rated power ranging from 116 to 156 hp, and the 3.0-litre heavy-duty F1C engine, offered in 3 different power ratings with increased performance from 160\*\* up to 210 hp. The 3.0-litre engine is also available in a Compressed Natural Gas version, which results in a clean-running and remarkably quiet vehicle. Always at the forefront of the industry, the Daily once again takes the lead as the first vehicle in its segment to introduce an engine that complies with Euro 6D / Temp (WLTP & RDE) and Euro VID emissions standards.

#### 2.3-litre F1A engine

| Euro 6D<br>Light Duty |                   | Euro VID<br>Heavy Duty |              |              | Euro VID<br>Heavy Duty |                | Euro VID<br>Heavy Duty<br>CNG <sup>***</sup> |              |                 |
|-----------------------|-------------------|------------------------|--------------|--------------|------------------------|----------------|----------------------------------------------|--------------|-----------------|
| COMMERCIAL NAME       | 120               | 140                    | 160          | 140          | 160                    | 160            | 180                                          | 210          | NP              |
| POWER (hp)            | 116 (86 kW)       | 136 (101 kW)           | 156 (116 kW) | 136 (101 kW) | 156 (116 kW)           | 160** (119 kW) | 180 (134 kW)                                 | 210 (156 kW) | 136 NP (101 kW) |
| TORQUE (Nm)           | 320               | 350                    | 380*         | 350          | 380°                   | 380            | 430                                          | 470          | 350             |
| TURBO                 | e-VGT             |                        |              |              | VGT                    | VGT            | e-VGT                                        | WG           |                 |
| GEARBOX               | HI-MATIC / MANUAL |                        |              | MANUAL       | HI-MATIC /<br>MANUAL   | HI-MATIC       | HI-MATIC / MANUAL                            |              |                 |

\*350 Nm with Manual Transmission \*\*Only Chassis Cab Version \*\*\*Compressed Natural Gas e-VGT: Electronic Variable Geometry Turbocharger; VGT:Variable Geometry Turbocharger; WG:WasteGate

The Daily's exclusive HI-MATIC 8-speed automatic transmission is available across the range, delivering all the benefits of comfort, safety, fuel economy and performance.