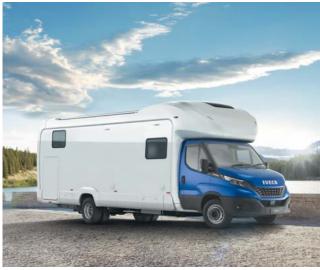

### DAILY MOTORHOME. CHANGE YOUR HOLIDAY PERSPECTIVE.

With the Daily HI-MATIC and the Daily 4x4 the IVECO motorhome family is able to offer a wide range of motorhomes, from compact versions to the more luxurious models, always with top safety and comfort. Easy to drive, comfortable and incredibly light, the Daily HI-MATIC is the perfect solution for your motorhome. The class exclusive HI-MATIC 8 speed automatic gearbox is designed to provide absolute driving pleasure: you can enjoy enhanced safety while driving comfortably and achieving both top performance with extremely low fuel consumption. The Daily 4x4, available in off- and on-off -road versions, takes your home everywhere. Thanks to its 16 gears, it guarantees unlimited climbing ability, allowing it to easily overcome any challanges and enabling you to enjoy it on all terrains.