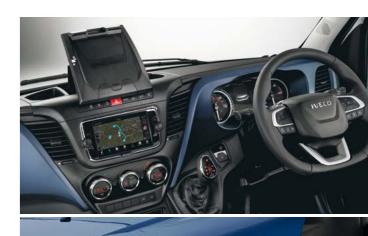

### SUPERIOR DRIVING COMFORT AND ERGONOMICS

The Daily's entire steering system has been redesigned to give you the on-board living experience of a passenger car. You can make **both axial and angular adjustments** to the steering wheel and set up the perfect driving position for better comfort and ergonomics. The smaller, leather multifunctional steering wheel puts a wide range of controls at your fingertips and leaves more leg room, adding to your overall comfort.

### EASY, CLEAR INTERACTION

The new **high-resolution colour display cluster** provides a user-friendly, intuitive interface that makes it extremely easy to interact with your Daily and access in real time all the key settings and information you need to get the best from your vehicle.

### STYLISH AND FUNCTIONAL DASHBOARD

The stylish dashboard with its sweeping lines, the new high-resolution colour display cluster and the HI-CONNECT multifunctional screen positioned at the centre put all the information and controls you need within easy reach.