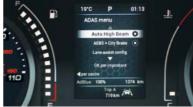

### AVOID COLLISIONS WITH AEBS AND CITY BRAKE PRO

The **Advanced Emergency Braking System** (AEBS) helps keep you safe by detecting a potential collision ahead and braking autonomously. It prevents collisions at speeds below 50 km/h, and drastically mitigates the damage at greater speeds. In busy traffic, the City Brake PRO, will help you to also avoid collisions at speeds as low as 5 km/h. Both systems offer three settings, which can be selected by the driver on the steering menu. Fleet Managers have the option to set and lock the function's settings.

### AEBS AND CITY BRAKE PRO

The Advanced Emergency Braking System detects the potential collision ahead and brakes autonomously to prevent or mitigate an impact. In busy city traffic, the City Brake PRO helps you avoid low-speed collisions.