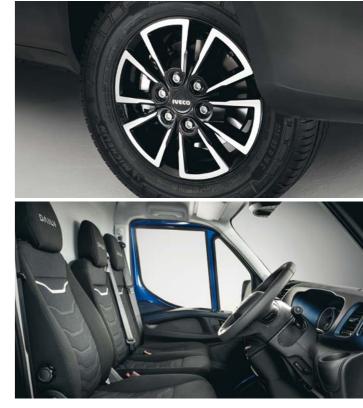

### MORE PAYLOAD WITH STYLE

The new alloy wheels not only look good: they are so light, they will help increase the useful load by 10 kg on single wheel models.

Alloy wheels, the perfect combination of function and style, are so light that they increase the useful load by 10 kg. Only available for single wheel versions.

### SUPERIOR DRIVING COMFORT AND ERGONOMICS

The Daily's entire steering system has been redesigned to give you the on-board living experience of a passenger car. You can make **both axial and angular adjustments** to the steering wheel and set up the perfect driving position for better comfort and ergonomics. The smaller, leather multifunctional steering wheel puts a wide range of controls at your fingertips and leaves more leg room, adding to your overall comfort.

### EASY, CLEAR INTERACTION

The new **high-resolution colour display cluster** provides a user-friendly, intuitive interface that makes it extremely easy to interact with your Daily and access in real time all the key settings and information you need to get the best from your vehicle.

### PARKING COMFORT AND EFFICIENCY

The **new Electric Parking Brake** automatically engages when parked and disengages when you are ready to drive away. In urban multi-stop applications such as parcel delivery, you don't have to waste time engaging and disengaging the brake. This will not only reduce arm fatigue and discomfort from repetitive movements, it will also improve your productivity. You can save up to 5 hours a month, a definite benefit for your profitability. Eliminating the hand brake lever frees up space in the cab allowing you to move easily across it in comfort.