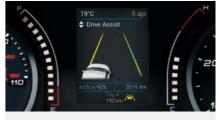

# ASSISTED DRIVING AND SAFETY

Up to 38% accident reduction in urban context with the Advanced Driver Assistance Systems.\*

Source: United Nations Economic Commission

IVECO

## **ENJOY SAFE, STRESS-FREE DRIVING**

The Daily makes significant advances on the path towards autonomous driving and safety with the introduction of a complete set of Advanced Driver Assistance Systems. These advanced technologies are at your service: they enable you to fully focus on your job, which requires an increasing degree of multitasking, in full safety. They reduce the risk of accidents on motorways and busy city streets, help you in tricky situations and take the stress away in heavy traffic – to the benefit of your quality of life on board and of your business.

### AVOID COLLISIONS WITH AEBS AND CITY BRAKE PRO

The **Advanced Emergency Braking System** (AEBS) helps keep you safe by detecting a potential collision ahead and braking autonomously. It prevents collisions at speeds below 50 km/h, and drastically mitigates the damage at greater speeds. In busy traffic, the City Brake PRO, will help you to also avoid collisions at speeds as low as 5 km/h. Both systems offer three settings, which can be selected by the driver on the steering menu. Fleet Managers have the option to set and lock the function's settings.

### STRESS-FREE IN HEAVY TRAFFIC CONGESTION

In rush hour congestion, you can activate **Queue Assist** at the touch of a button, set the safety distance you want to keep, and the Daily will stop when the vehicle ahead stops. When the vehicle moves off, a light touch on the accelerator will get your Daily going again. Rush hour stress will be a thing of the past!

### CRUISE SAFELY ON THE MOTORWAY

It can be difficult to stay alert during long drives on motorways; **Adaptive Cruise Control** helps you stay safe. You set your cruising speed and minimum distance from the vehicle ahead. If the vehicle in front slows down, the system reacts and autonomously reduces your speed to maintain the safety distance until the other vehicle moves away or speeds up.

#### ALWAYS STAY IN YOUR LANE

The Daily also helps you stay in your lane with the **Proactive Lane Keeping Assist** system, which gently **steers** you back to the centre of the lane if you drift out. You can set the distance you wish to keep from the painted lane marking and the **stroke intensity** on the steering system.