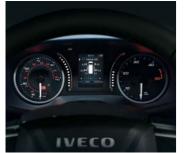

### EASY, CLEAR INTERACTION

The new **high-resolution colour display cluster** provides a user-friendly, intuitive interface that makes it extremely easy to interact with your Daily and access in real time all the key settings and information you need to get the best from your vehicle.

### STYLISH AND FUNCTIONAL DASHBOARD

The stylish dashboard with its sweeping lines, the new high-resolution colour display cluster and the HI-CONNECT multifunctional screen positioned at the centre put all the information and controls you need within easy reach.