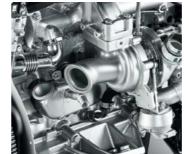

### TOP PERFORMANCE IN ALL APPLICATIONS

True to its heritage, the Daily is the only vehicle in its segment to offer two engines optimised for top performance in every assignment: the 2.3-litre F1A engine, now available in both light- and heavy-duty homologation with rated power ranging from 116 to 156 hp, and the 3.0-litre heavy-duty F1C engine, offered in 3 different power ratings with increased performance from 160\*\* up to 210 hp. The 3.0-litre engine is also available in a Compressed Natural Gas version, which results in a clean-running and remarkably quiet vehicle. Always at the forefront of the industry, the Daily once again takes the lead as the first vehicle in its segment to introduce an engine that complies with Euro 6D / Temp (WLTP & RDE) and Euro VID emissions standards.

#### 2.3-litre F1A engine

| Euro 6D<br>Light Duty |                   | Euro VID<br>Heavy Duty |              |              | Euro VID<br>Heavy Duty |                | Euro VID<br>Heavy Duty<br>CNG <sup>***</sup> |              |                 |
|-----------------------|-------------------|------------------------|--------------|--------------|------------------------|----------------|----------------------------------------------|--------------|-----------------|
| COMMERCIAL NAME       | 120               | 140                    | 160          | 140          | 160                    | 160            | 180                                          | 210          | NP              |
| POWER (hp)            | 116 (86 kW)       | 136 (101 kW)           | 156 (116 kW) | 136 (101 kW) | 156 (116 kW)           | 160** (119 kW) | 180 (134 kW)                                 | 210 (156 kW) | 136 NP (101 kW) |
| TORQUE (Nm)           | 320               | 350                    | 380*         | 350          | 380°                   | 380            | 430                                          | 470          | 350             |
| TURBO                 | e-VGT             |                        |              |              | VGT                    | VGT            | e-VGT                                        | WG           |                 |
| GEARBOX               | HI-MATIC / MANUAL |                        |              | MANUAL       | HI-MATIC /<br>MANUAL   | HI-MATIC       | HI-MATIC / MANUAL                            |              |                 |

### 3.0-litre F1C engine