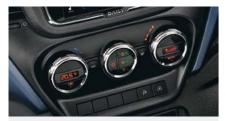

### EASY, CLEAR INTERACTION

The new **high-resolution colour display cluster** provides a user-friendly, intuitive interface that makes it extremely easy to interact with your Daily and access in real time all the key settings and information you need to get the best from your vehicle.

### STYLISH AND FUNCTIONAL DASHBOARD

The stylish dashboard with its sweeping lines, the new high-resolution colour display cluster and the HI-CONNECT multifunctional screen positioned at the centre put all the information and controls you need within easy reach.