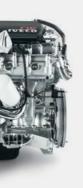

### TOP PERFORMANCE IN ALL APPLICATIONS

True to its heritage, the Daily is the only vehicle in its segment to offer two engines optimised for top performance in every assignment: the 2.3-litre F1A engine, now available in both light- and heavy-duty homologation with rated power ranging from 116 to 156 hp, and the 3.0-litre heavy-duty F1C engine, offered in 3 different power ratings with increased performance from 160\*\* up to 210 hp. The 3.0-litre engine is also available in a Compressed Natural Gas version, which results in a clean-running and remarkably quiet vehicle. Always at the forefront of the industry, the Daily once again takes the lead as the first vehicle in its segment to introduce an engine that complies with Euro 6D / Temp (WLTP & RDE) and Euro VID emissions standards.

2.3-litre F1A diesel engine with SCR