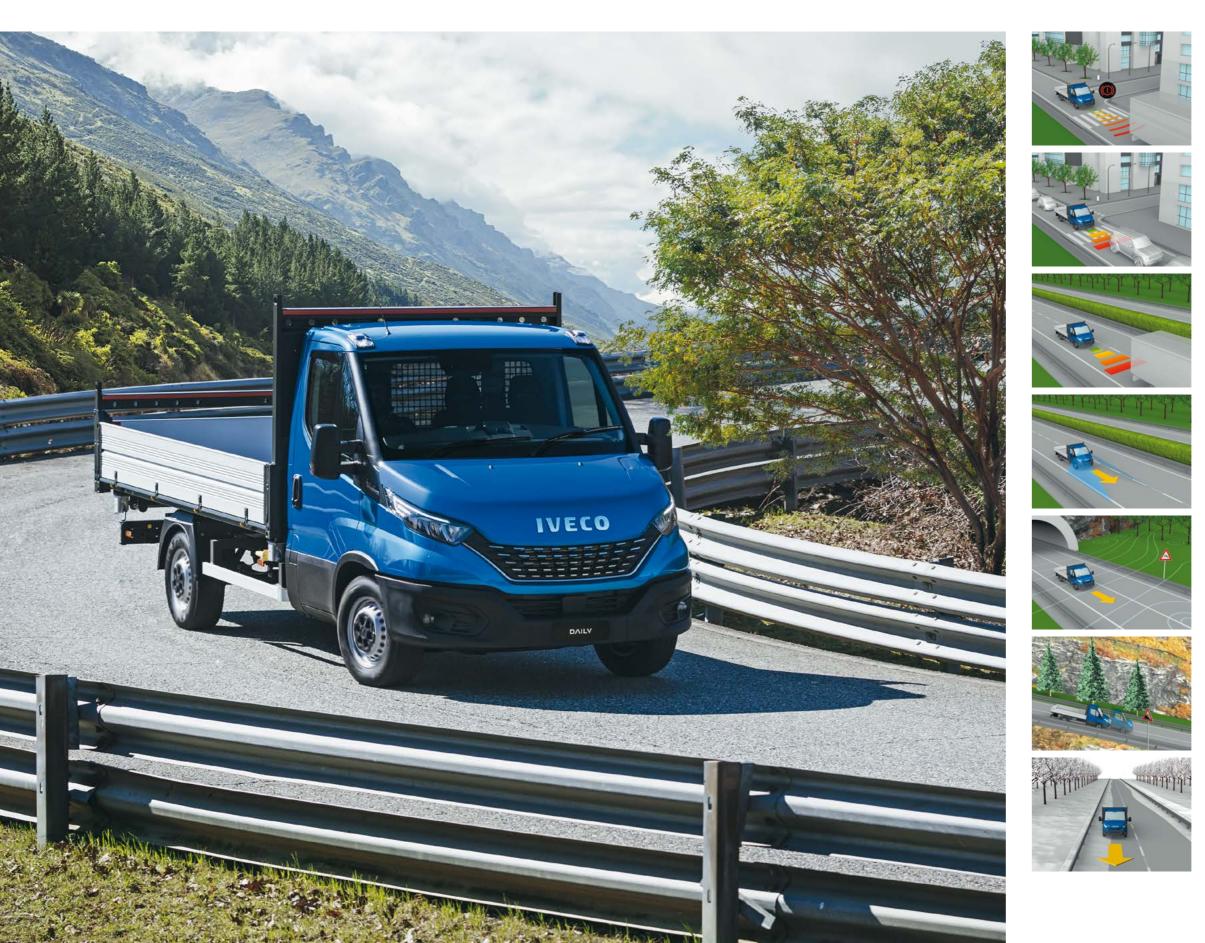

## **ENJOY SAFE, STRESS-FREE DRIVING**

The Daily makes significant advances on the path towards autonomous driving and safety with the introduction of a complete set of Advanced Driver Assistance Systems. These advanced technologies are at your service: they enable you to fully focus on your job, which requires an increasing degree of multitasking, in full safety. They reduce the risk of accidents on motorways and busy city streets, help you in tricky situations and take the stress away in heavy traffic – to the benefit of your quality of life on board and of your business.

### AVOID COLLISIONS WITH AEBS AND CITY BRAKE PRO

The **Advanced Emergency Braking System** (AEBS) helps keep you safe by detecting a potential collision ahead and braking autonomously. It prevents collisions at speeds below 50 km/h, and drastically mitigates the damage at greater speeds. In busy traffic, the City Brake PRO, will help you to also avoid collisions at speeds as low as 5 km/h. Both systems offer three settings, which can be selected by the driver on the steering menu. Fleet Managers have the option to set and lock the function's settings.

### STRESS-FREE IN HEAVY TRAFFIC CONGESTION

In rush hour congestion, you can activate **Queue Assist** at the touch of a button, set the safety distance you want to keep, and the Daily will stop when the vehicle ahead stops. When the vehicle moves off, a light touch on the accelerator will get your Daily going again. Rush hour stress will be a thing of the past!

### CRUISE SAFELY ON THE MOTORWAY

It can be difficult to stay alert during long drives on motorways; **Adaptive Cruise Control** helps you stay safe. You set your cruising speed and minimum distance from the vehicle ahead. If the vehicle in front slows down, the system reacts and autonomously reduces your speed to maintain the safety distance until the other vehicle moves away or speeds up.

#### ALWAYS STAY IN YOUR LANE

The Daily also helps you stay in your lane with the **Proactive Lane Keeping Assist** system, which gently **steers** you back to the centre of the lane if you drift out. You can set the distance you wish to keep from the painted lane marking and the **stroke intensity** on the steering system.

#### STABLE IN CROSSWINDS

Strong winds when driving on a bridge or overtaking heavy trucks are no challenge with the Daily's **Crosswind Assist**, which stabilises the vehicle against a powerful gust of side wind. The sensors activate the brakes on the side of the vehicle hit by the wind, ensuring its stability and your safety. This feature is also available on bodied chassis cabs - an industry first.

### DRIVE SAFELY DOWN STEEP SLOPES

Driving a loaded vehicle down a long, steep slope can be daunting, but with the Daily you won't think twice about it. It is the only vehicle in its class on the market with **Hill Descent Control** (HDC) on Rear Wheel Drive, that mantains a steady speed by autonomously operating the brakes, helping you drive downhill slowly and safely.

#### GET A GRIP

Slippery surfaces such as mud, sand or snow are no challenge for the Daily: **Traction Plus** is activated at the push of a button and will keep a firm grip in all conditions, helping you in difficult situations. It is available on the Rear Wheel Drive – a first in the industry for this type of vehicle.