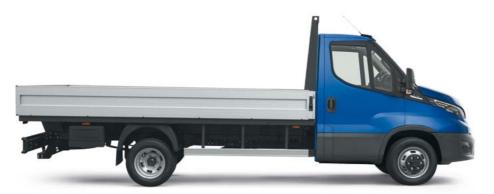

### FULL RANGE OF BODIED VEHICLES

Daily DriveAway makes available a full range of conversions to meet your business needs including Curtainside, Box, Luton, Tipper and Dropside variants.

\*F1A engine only available in LD for this GVW

With a wide variety of DriveAway body options available your local IVECO dealer will be pleased to discuss your business requirements.