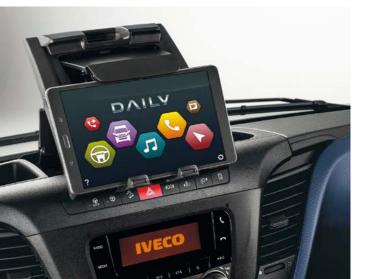

### EASY, CLEAR INTERACTION

The new **high-resolution colour display cluster** provides a user-friendly, intuitive interface that makes it extremely easy to interact with your Daily and access in real time all the key settings and information you need to get the best from your vehicle.

### HI-CONNECT: THE NEW INFOTAINMENT SYSTEM

The Daily features a **user-friendly infotainment system** with a 7" screen, DAB radio, Driving Style Evaluation, voice recognition, TomTom<sup>®</sup> car and truck navigation system, and rear camera display. You can easily bring your digital life on board with Apple CarPlay and Android Auto<sup>™</sup>, which enable you to mirror your device and enjoy your apps in full safety while driving.

### **HI-CONNECT**

The new HI-CONNECT infotainment with 7"screen makes it easy to mirror your device with Apple CarPlay and Android Auto<sup>™</sup> and bring your digital life on board.