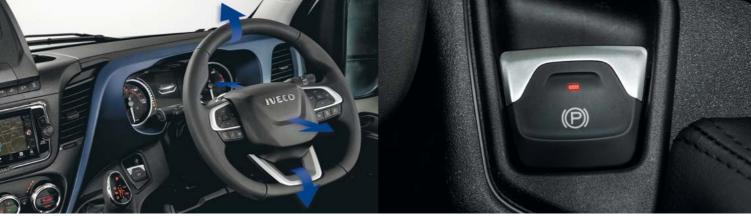

### SMOOTH, EFFORTLESSLY MANOEUVRABLE

The **new Electric Power Steering** is very precise and reactive to the driver's inputs, reducing the steering effort and providing a smooth driving experience. It also damps vibration and compensates for drift and wheel unbalances, resulting in a feeling of great stability and control.

You can also activate the **unique City Mode** feature with the touch of a button to further reduce the effort required to steer by as much as 70% and enjoy ultimate driving pleasure even in busy city centre streets.

### SUPERIOR DRIVING COMFORT AND ERGONOMICS

The Daily's entire steering system has been redesigned to give you the on-board living experience of a passenger car. You can make **both axial and angular adjustments** to the steering wheel and set up the perfect driving position for better comfort and ergonomics. The smaller, leather multifunctional steering wheel puts a wide range of controls at your fingertips and leaves more leg room, adding to your overall comfort.

### PARKING COMFORT AND EFFICIENCY

The **new Electric Parking Brake** automatically engages when parked and disengages when you are ready to drive away. In urban multi-stop applications such as parcel delivery, you don't have to waste time engaging and disengaging the brake. This will not only reduce arm fatigue and discomfort from repetitive movements, it will also improve your productivity. You can save up to 5 hours a month, a definite benefit for your profitability. Eliminating the hand brake lever frees up space in the cab allowing you to move easily across it in comfort.

ELECTRIC PARKING BRAKE The new Electric Parking Brake automatically engages when parked and disengages when you are ready to drive away. Get rid of the hand brake lever, free up space and move across the cab easily.