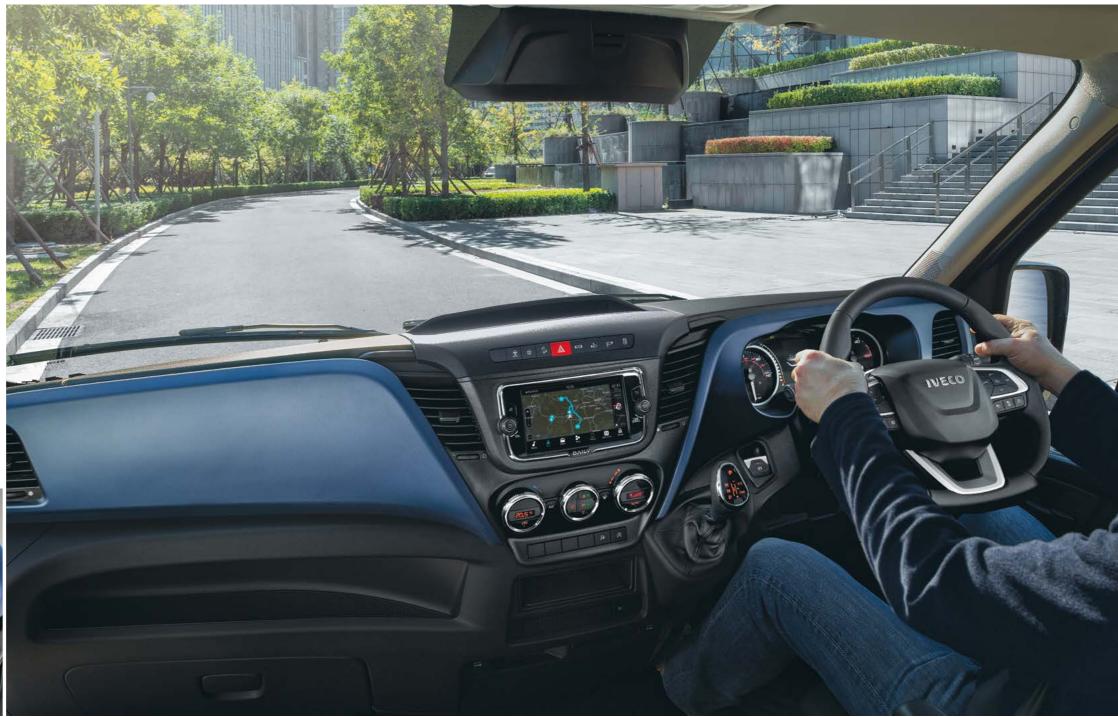

### EASY, CLEAR INTERACTION

The new **high-resolution colour display cluster** provides a user-friendly, intuitive interface that makes it extremely easy to interact with your Daily and access in real time all the key settings and information you need to get the best from your vehicle.

### HI-CONNECT: THE NEW INFOTAINMENT SYSTEM

The Daily features a **user-friendly infotainment system** with a 7" screen, DAB radio, Driving Style Evaluation, voice recognition, TomTom<sup>®</sup> car and truck navigation system, and rear camera display. You can easily bring your digital life on board with Apple CarPlay and Android Auto<sup>™</sup>, which enable you to mirror your device and enjoy your apps in full safety while driving.

### STYLISH AND FUNCTIONAL DASHBOARD

The stylish dashboard with its sweeping lines, the new high-resolution colour display cluster and the HI-CONNECT multifunctional screen positioned at the centre put all the information and controls you need within easy reach.

### **HI-CONNECT**

The new HI-CONNECT infotainment with 7"screen makes it easy to mirror your device with Apple CarPlay and Android Auto<sup>™</sup> and bring your digital life on board.