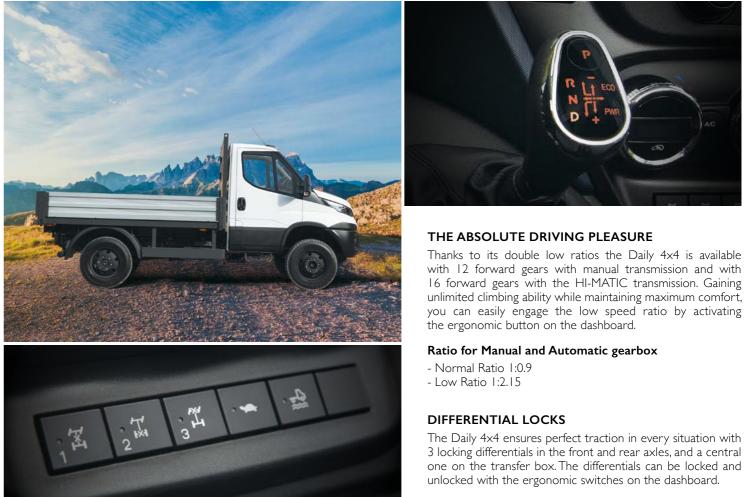

Thanks to its double low ratios the Daily 4x4 is available with 12 forward gears with manual transmission and with 16 forward gears with the HI-MATIC transmission. Gaining unlimited climbing ability while maintaining maximum comfort, you can easily engage the low speed ratio by activating

The Daily 4x4 ensures perfect traction in every situation with