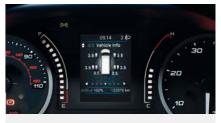

### EASY, CLEAR INTERACTION

The new **high-resolution colour display cluster** provides a user-friendly, intuitive interface that makes it extremely easy to interact with your Daily and access in real time all the key settings and information you need to get the best from your vehicle.

### STYLISH AND FUNCTIONAL DASHBOARD

The stylish dashboard with its sweeping lines, the new high-resolution colour display cluster and the HI-CONNECT multifunctional screen positioned at the centre put all the information and controls you need within easy reach.