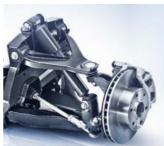

**Carry a bigger payload** with the high-performance front suspension. You can count on a front axle maximum load capacity of up to 1900 kg on the 3.5-tonne models featuring the lighter, strong QUAD-LEAF suspension, or even higher, as much as 2700 kg, if you opt for a twin wheel model with the QUAD-TOR suspension.

Rely on best-in-class performance for life with the Daily's driveline. The advanced transmission ensures the high-efficiency engine always runs at optimal speed, resulting in excellent long life performance.