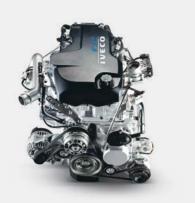

3.0-litre F1C diesel engine with SCR

3.0-litre F1C Compressed Natural Gas engine

### 3.0-litre F1C engine