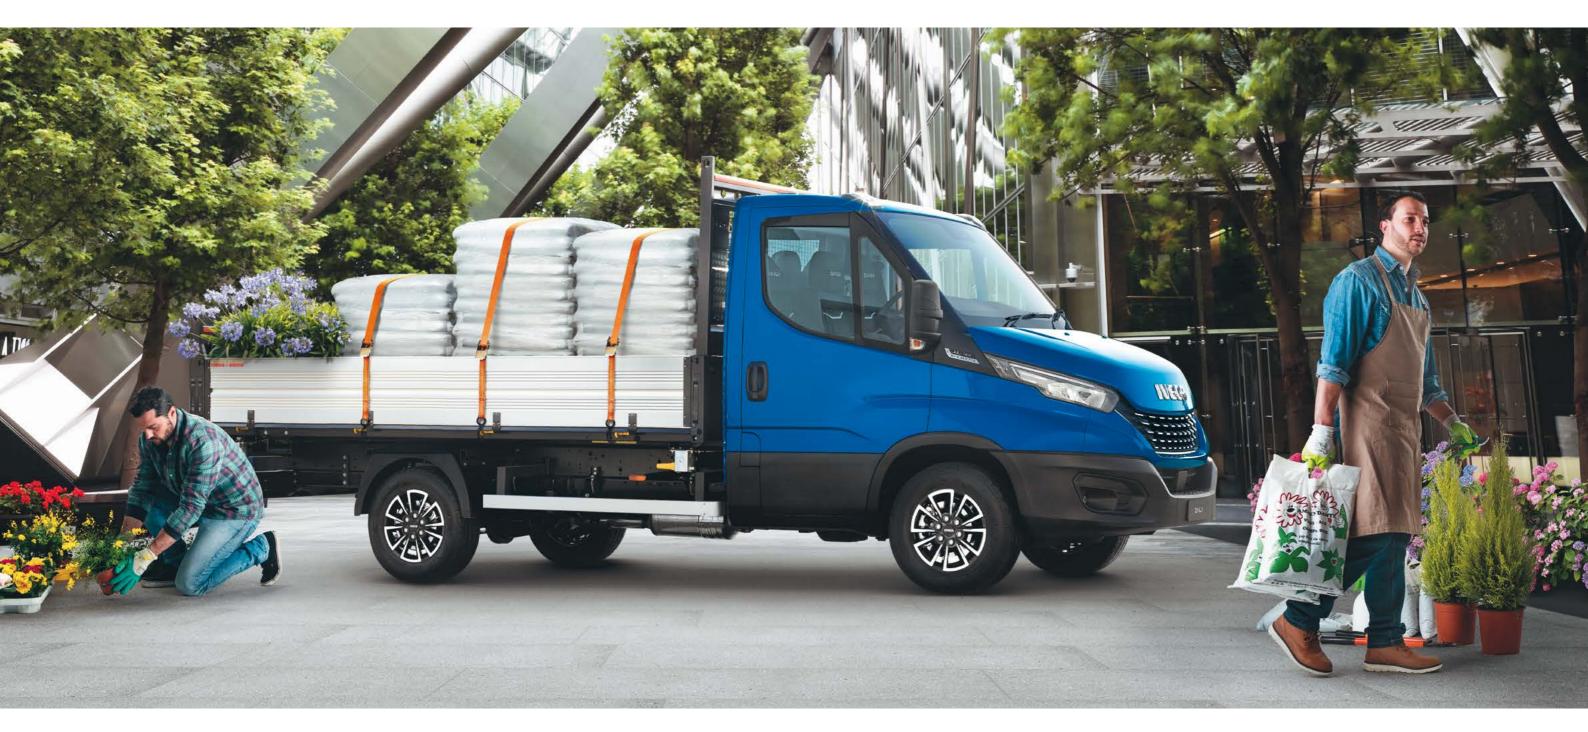

## THE DAILY GETS THE JOB DONE WITH STYLE

The Daily has always been popular for its looks - but with the New Daily, design always goes hand in hand with function. It has been designed with attention to detail, and every element serves a purpose. With your New Daily, you go about your business, completing your work efficiently and profitably!

### **COST-SAVING DESIGN: 3-PIECE BUMPER**

Bumpers are easily damaged on urban duties and in busy traffic, and the cost of repairing them can build up. The modular 3-piece design means that you don't always have to replace the entire bumper: in 90% of cases only the damaged section is replaced, with consequent significant savings on repair costs.

### **NEW FRONT GRILLE**

The new, wider front grille increases ventilation while protecting the engine and radiator. The new hot stamping process makes it tough and extremely durable.

### MORE PAYLOAD WITH STYLE

The new alloy wheels not only look good: they are so light, they will help increase the useful load by 10 kg on single wheel models.