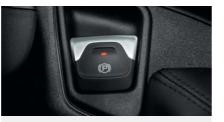

### PARKING COMFORT AND EFFICIENCY

The **new Electric Parking Brake** automatically engages when parked and disengages when you are ready to drive away. In urban multi-stop applications such as parcel delivery, you don't have to waste time engaging and disengaging the brake. This will not only reduce arm fatigue and discomfort from repetitive movements, it will also improve your productivity. You can save up to 5 hours a month, a definite benefit for your profitability. Eliminating the hand brake lever frees up space in the cab allowing you to move easily across it in comfort.

ELECTRIC PARKING BRAKE The new Electric Parking Brake automatically engages when parked and disengages when you are ready to drive away. Get rid of the hand brake lever, free up space and move across the cab easily.