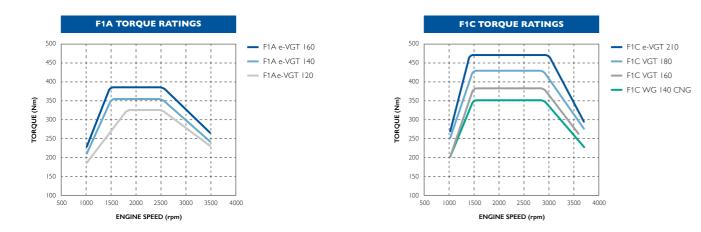

### TOP PERFORMANCE IN ALL APPLICATIONS

True to its heritage, the Daily is the only vehicle in its segment to offer two engines optimised for top performance in every assignment: the 2.3-litre F1A engine, now available in both light- and heavy-duty homologation with rated power ranging from 116 to 156 hp, and the 3.0-litre heavy-duty F1C engine, offered in 3 different power ratings with increased performance from 160\*\* up to 210 hp. The 3.0-litre engine is also available in a Compressed Natural Gas version, which results in a clean-running and remarkably quiet vehicle. Always at the forefront of the industry, the Daily once again takes the lead as the first vehicle in its segment to introduce an engine that complies with Euro 6D / Temp (WLTP & RDE) and Euro VID emissions standards.

#### 2.3-litre F1A engine

| Euro 6D<br>Light Duty |                   | Euro VID<br>Heavy Duty |              |              | Euro VID<br>Heavy Duty |                | Euro VID<br>Heavy Duty<br>CNG <sup>***</sup> |              |                 |
|-----------------------|-------------------|------------------------|--------------|--------------|------------------------|----------------|----------------------------------------------|--------------|-----------------|
| COMMERCIAL NAME       | 120               | 140                    | 160          | 140          | 160                    | 160            | 180                                          | 210          | NP              |
| POWER (hp)            | 116 (86 kW)       | 136 (101 kW)           | 156 (116 kW) | 136 (101 kW) | 156 (116 kW)           | 160** (119 kW) | 180 (134 kW)                                 | 210 (156 kW) | 136 NP (101 kW) |
| TORQUE (Nm)           | 320               | 350                    | 380*         | 350          | 380°                   | 380            | 430                                          | 470          | 350             |
| TURBO                 | e-VGT             |                        |              |              | VGT                    | VGT            | e-VGT                                        | WG           |                 |
| GEARBOX               | HI-MATIC / MANUAL |                        |              | MANUAL       | HI-MATIC /<br>MANUAL   | HI-MATIC       | HI-MATIC / MANUAL                            |              |                 |