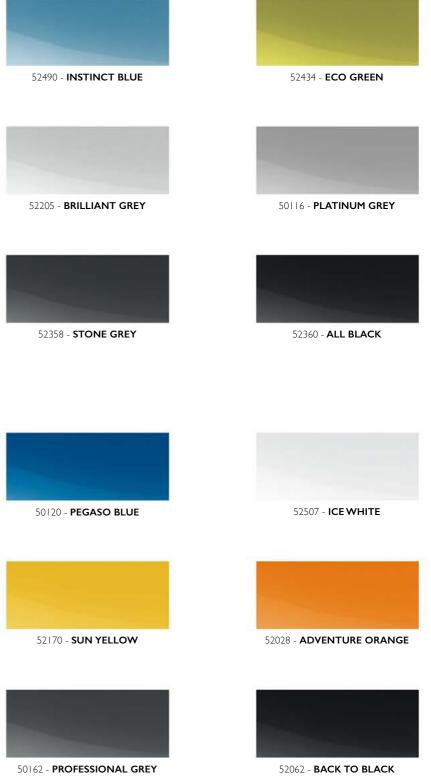

### **COLOURS**

### PICK YOUR DAILY'S PAINT

You can choose from hundreds of solid and metallic paints to match your company livery, the other vehicles in your fleet or simply your personal taste. The paints shown here are just few of the many colours available for you to personalise your Daily.

### METALLIC PAINTS

50127 - ULM GREY

### SOLID PAINTS

50051 - LIGHT BLUE

50105 - POLAR WHITE

50126 - MARANELLO RED