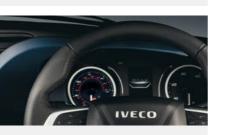

### EASY, CLEAR INTERACTION

The new **high-resolution colour display cluster** provides a user-friendly, intuitive interface that makes it extremely easy to interact with your Daily and access in real time all the key settings and information you need to get the best from your vehicle.

### SAFETY AND EFFICIENCY WITH REAL-TIME TYRE PRESSURE MONITORING

The **Tyre Pressure Monitoring System** displays the pressure of each tyre in real time on the cluster, so you can ensure your Daily is always running on optimal tyre pressure. This not only results in safer driving, but also helps you reduce your fuel consumption. The Daily is the first vehicle in its class to offer this feature for both single and twin-wheel models.

### STYLISH AND FUNCTIONAL DASHBOARD

The stylish dashboard with its sweeping lines, the new high-resolution colour display cluster and the HI-CONNECT multifunctional screen positioned at the centre put all the information and controls you need within easy reach.