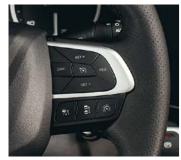

### AVOID COLLISIONS WITH AEBS AND CITY BRAKE PRO

The **Advanced Emergency Braking System** (AEBS) helps keep you safe by detecting a potential collision ahead and braking autonomously. It prevents collisions at speeds below 50 km/h, and drastically mitigates the damage at greater speeds. In busy traffic, the City Brake PRO, will help you to also avoid collisions at speeds as low as 5 km/h. Both systems offer three settings, which can be selected by the driver on the steering menu. Fleet Managers have the option to set and lock the function's settings.

### CRUISE SAFELY ON THE MOTORWAY

It can be difficult to stay alert during long drives on motorways; **Adaptive Cruise Control** helps you stay safe. You set your cruising speed and minimum distance from the vehicle ahead. If the vehicle in front slows down, the system reacts and autonomously reduces your speed to maintain the safety distance until the other vehicle moves away or speeds up.

#### ALWAYS STAY IN YOUR LANE

The Daily also helps you stay in your lane with the **Proactive Lane Keeping Assist** system, which gently **steers** you back to the centre of the lane if you drift out. You can set the distance you wish to keep from the painted lane marking and the **stroke intensity** on the steering system.