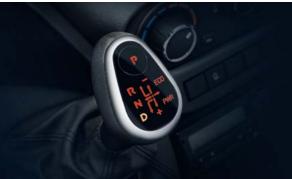

\*350 Nm with Manual Transmission \*\*Only Chassis Cab Version \*\*\*Compressed Natural Gas e-VGT: Electronic Variable Geometry Turbocharger; VGT:Variable Geometry Turbocharger; WG:WasteGate

The Daily's exclusive HI-MATIC 8-speed automatic transmission is available across the range, delivering all the benefits of comfort, safety, fuel economy and performance.

**Drive in comfort** with the first 8-speed automatic gearbox. Drive safely as you stay focused on the traffic and driving conditions with the ergonomic multifunctional shift lever, and enjoy absolute driving pleasure.