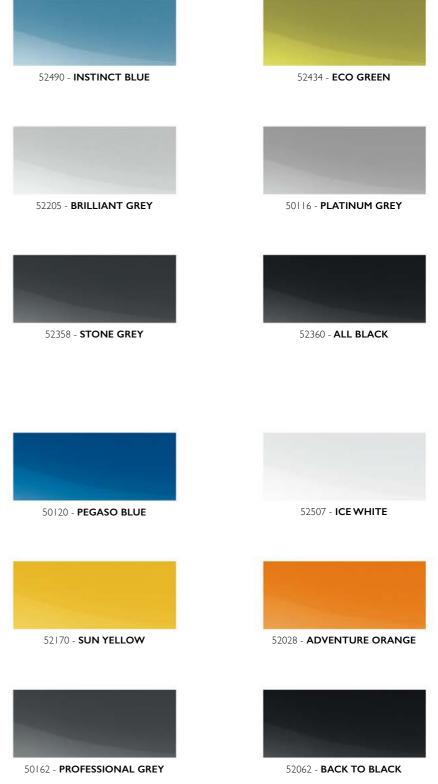

### **COLOURS**

### PICK YOUR DAILY'S PAINT

You can choose from hundreds of solid and metallic paints to match your company livery, the other vehicles in your fleet or simply your personal taste. The paints shown here are just few of the many colours available for you to personalise your Daily.