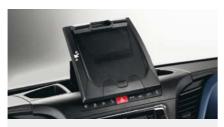

DAB RADIO + DAILY BUSINESS UP™ Enjoy all the DAB radio functionalities and connect your smartphone or tablet to the vehicle to make the most of the DAILY BUSINESS UP™.

**OPEN COMPARTMENT** WITH INDUCTIVE CHARGER

Ensure your mobile device always has a full battery: place it on the useful inductive charger next to your paperwork in the storage compartment integrated in the dashboard.

TABLET HOLDER

The useful tablet holder on the dashboard can safely keep in place mobile devices of all sizes. It can also be used as a practical clipboard to keep your paperwork in place.