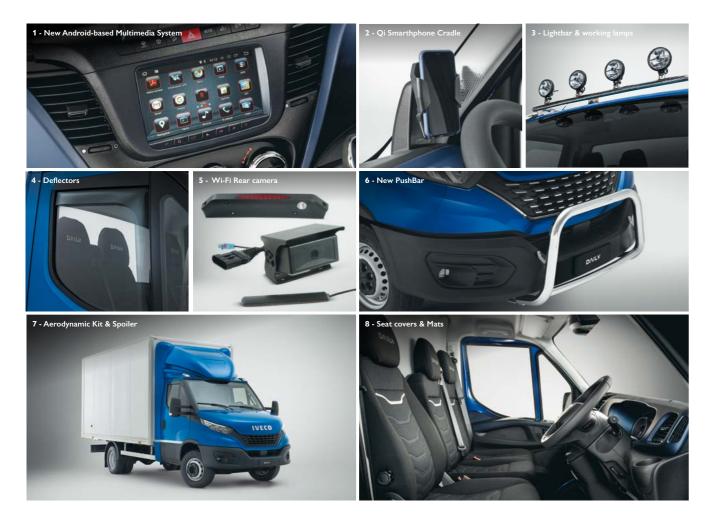

## ACCESSORIES

### ENHANCE YOUR DAILY EXPERIENCE

Accessories help you personalise your workplace and feel at ease in every situation. Enhance your Daily's technology, comfort, safety, and efficiency with IVECO's full range of specifically designed accessories.

### A TECHNOLOGY BOOST

Accessorise your mobile workstation with the most up-to-date technology. The new Android-based Multimedia System comes with an integrated GPS Navigation system and integrated DAB+ radio, rear camera and steering wheel controls as options to provide a complete multimedia navigation and reversing safety solution. The smartphone cradle perfectly fits the Daily dashboard and with the Qi technology you can recharge your smartphone wirelessly. (1/2)

### MAXIMISE YOUR EFFICIENCY

Choose from a great range of accessories to improve your vehicle's efficiency and profitability. The new aerodynamic kit specifically designed for our Sport Line Spoiler guarantees excellent fuel savings and reduced emissions. The deflectors fitting the side windows contribute to reducing aerodynamic resistance and turbulence without affecting visibility. (4/7)

### **DRIVE SAFELY**

Tailor-made accessories will improve your safety while driving: the new pushbar, which has European certification, ensures safety at the front of the vehicle and increases active and passive protection of both vehicle and pedestrian. The Wi-Fi Rear camera gives you visibility on the area behind the vehicle.

With the dedicated App, you will have everything under control on your smartphone. (5/6)

### FIT FOR YOUR BUSINESS

Give your vehicle the best tools for all situations. The lightbar equipped with additional lights and working lamps increases safety in all working conditions and environments providing perfect visibility even at long distance. Complete the customisation of your vehicle by choosing the most suitable mats and seat covers for your activity. (3/8)