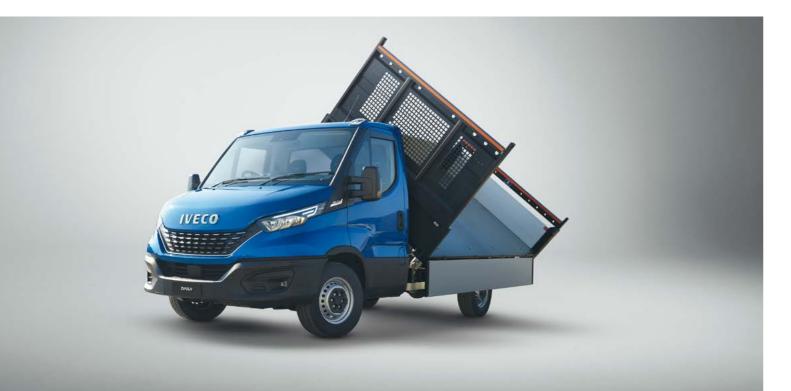

### FULL RANGE OF BODIED VEHICLES

Daily DriveAway makes available a full range of conversions to meet your business needs including Curtainside, Box, Luton, Tipper and Dropside variants.

### **REAR & THREE LATERAL TIPPER**

| WHEELBASE (mm) | CHASSIS CAB    | CREW CAB     |
|----------------|----------------|--------------|
| 3000           | 3.5 t° - 5.2 t | _            |
| 3450           | 3.5 t° - 5.2 t | 3.5 t° - 5 t |
| 3750           | -              | 3.5 t* - 5 t |