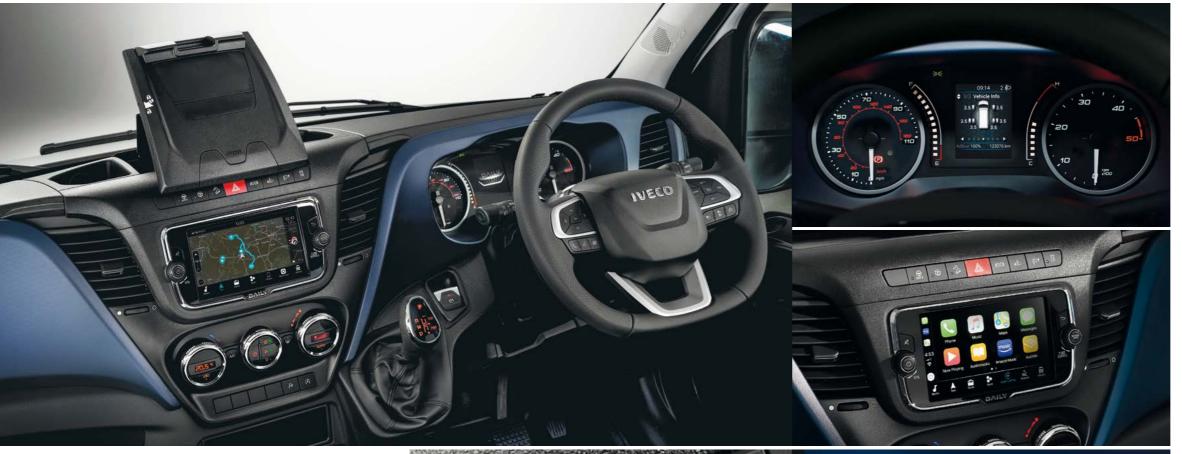

### EASY, CLEAR INTERACTION

The new **high-resolution colour display cluster** provides a user-friendly, intuitive interface that makes it extremely easy to interact with your Daily and access in real time all the key settings and information you need to get the best from your vehicle.

### HI-CONNECT: THE NEW INFOTAINMENT SYSTEM

The Daily features a **user-friendly infotainment system** with a 7" screen, DAB radio, Driving Style Evaluation, voice recognition, TomTom<sup>®</sup> car and truck navigation system, and rear camera display. You can easily bring your digital life on board with Apple CarPlay and Android Auto<sup>™</sup>, which enable you to mirror your device and enjoy your apps in full safety while driving.

### STYLISH AND FUNCTIONAL DASHBOARD

The stylish dashboard with its sweeping lines, the new high-resolution colour display cluster and the HI-CONNECT multifunctional screen positioned at the centre put all the information and controls you need within easy reach.

### **HI-CONNECT**

The new HI-CONNECT infotainment with 7"screen makes it easy to mirror your device with Apple CarPlay and Android Auto<sup>™</sup> and bring your digital life on board.