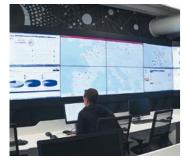

### IMPROVED UPTIME

The Daily's connectivity will increase your time on the road by putting the vehicle in direct contact with the IVECO Control Room, where a dedicated team of IVECO specialists receives real-time data directly from your Daily and monitors them constantly. They can conduct diagnostics remotely and update your vehicle's software with no downtime. They can identify issues before they occur and take preventive actions - in some cases they can even resolve them remotely, keeping your vehicle running without stoppages.

The precise real-time information on the use of your Daily also enables us to plan maintenance and service interventions more efficiently, optimising the number of visits to your IVECO workshop. With this one-stop approach your Daily will spend more time on the road, working for you.