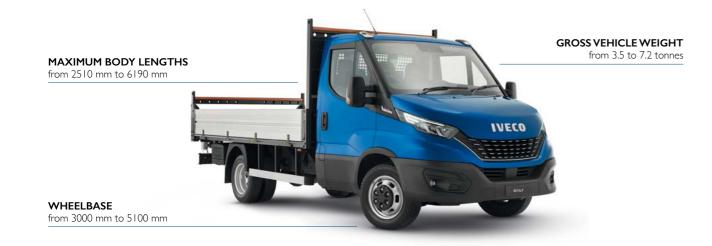

### THE PERFECT VEHICLE SO MUCH TO CHOOSE FROM

The Daily offers the widest line-up in the industry – it is the only vehicle in its class that ranges from 3.5 tonnes all the way up to 7.2 tonnes of gross vehicle weight, with wheelbases from 3000 to 5100 mm and body lengths up to 6190 mm, opening up a wealth of possibilities for a wide variety of jobs from urban deliveries, to heavier transport jobs in the construction sector. The Daily's unique versatility means that, whatever your goal, you will find the perfect vehicle to fulfil the ambitions you have for your business.

### CHOOSE THE RIGHT DAILY TO SATISFY YOUR BUSINESS NEEDS

The Daily offers the widest model range in the industry, with as many as 8000 factory versions to choose from. They combine the different wheelbases and power ratings, to match a broad spectrum of applications. The Daily was born to serve the transport professional and has followed its sound business instinct throughout the years, anticipating the evolution of the industry and expanding the range to meet the increasingly wide variety of requirements.

| WHEELBASE<br>(mm) | MAXIMUM BODY LENGTHS (mm) |      |      | GROSS VEHICLE WEIGHT (t.) |             |     |          |   |
|-------------------|---------------------------|------|------|---------------------------|-------------|-----|----------|---|
|                   |                           |      |      |                           | CHASSIS CAB |     | CREW CAB |   |
|                   |                           |      |      |                           |             |     |          |   |
| 3000              | 2510                      | 3000 | 2830 | 3316                      | 3.5         | 5.2 |          |   |
| 3450              | 3395                      | 3886 | 3395 | 3886                      | 3.5         | 7   | 3.5      | 7 |
| 3750              | 4005                      | 4495 | 4005 | 4495                      | 3.5         | 7.2 | 3.5      | 7 |
| 4100              | 4005                      | 4495 | 4005 | 4895                      | 3.5         | 7.2 | 3.5      | 7 |
| 4350              |                           |      | 4830 | 5340                      | 5.2         | 7.2 | 5.2      | 7 |
| 4750              |                           |      | 5690 | 6190                      | 5.2         | 7.2 | 6        | 7 |
| 5100              |                           |      | 5690 | 6190                      | 6           | 7.2 | 6        | 7 |